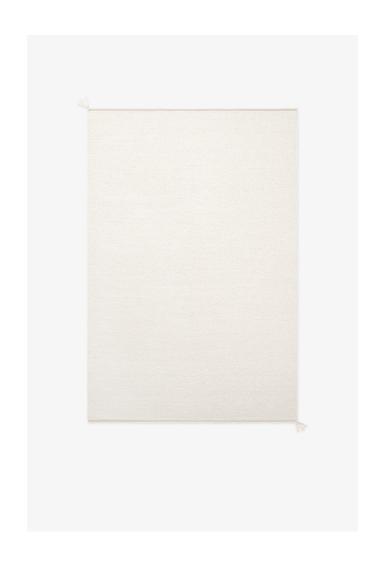

## **NORDIC KNOTS**

BOUCLE - CREAM - 140X200 CM

Presented in a monochromatic color scheme, the Bouclé collection imagines old world luxury in an effortless contemporary way. Made from hand-carded New Zealand wool with natural variations of color, the bouclé-style weave achieves a luxuriously soft and rich structure with tonal highs and lows throughout. The Bouclé collection is handmade in small batches. Only a few in each size are available.