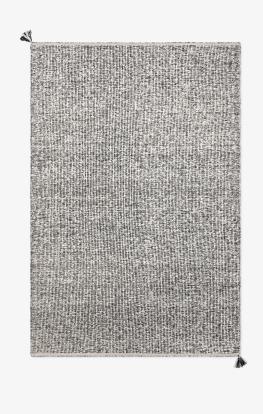

## BOUCLE - DARK BROWN - 140X200 CM

Presented in a monochromatic color scheme, the Bouclé collection imagines old world luxury in an effortless contemporary way. Made from hand-carded New Zealand wool with natural variations of color, the bouclé-style weave achieves a luxuriously soft and rich structure with tonal highs and lows throughout. The Bouclé collection is handmade in small batches. Only a few in each size are available.

COLORS: Brown, Black, Chestnut/Black, Cream, Black/White, Silver

| SIZES:  | PRICES:    |
|---------|------------|
| 5'x8'   | \$595.00   |
| 6'x9'   | \$895.00   |
| 8'x10'  | \$1,295.00 |
| 9'x12'  | \$1,795.00 |
| 10'x14' | \$2,295.00 |
| 12'x15' | \$2,795.00 |