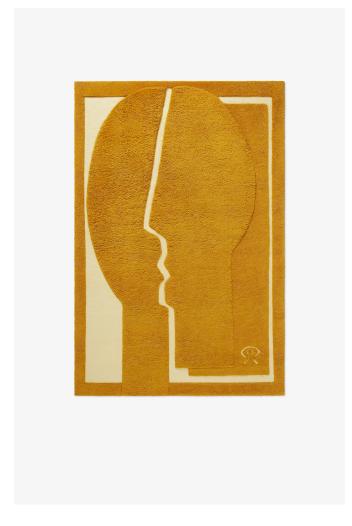

## **NORDIC KNOTS**

ARJÉ - FACE - 140X200

A collection of rugs designed by Bessie Afnaim Corral and Oliver Corral of ARJÉ. Combining the warm and vibrant Mediterranean aesthetic with the sharp, understated coolness of the Nordics. Merging old-world richness with contemporary minimalism. The motifs are inspired by the work of Cubist artists and their abstract and fragmented expression. Face, a shaggy design in a rich, sunny shade of warm ochre, represents the idea that every person carries a home within themselves, accessible only to them. The ARJÉ collection is handmade in small batches. Only a few in each size are available.