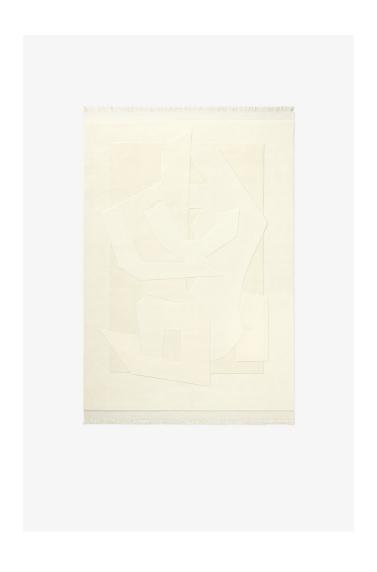

## **NORDIC KNOTS**

ARJÉ - FAMILY - 140X200

A collection of rugs designed by Bessie Afnaim Corral and Oliver Corral of ARJÉ. Combining the warm and vibrant Mediterranean aesthetic with the sharp, understated coolness of the Nordics. Merging old-world richness with contemporary minimalism. The motifs are inspired by the work of Cubist artists and their abstract and fragmented expression. Family, a soft cut-pile design in a warm Antique White, is designed to suggest the home you can form with others and the peculiar comfort of finding the people whose idea of home matches your own. The ARJÉ collection is handmade in small batches. Only a few in each size are available.