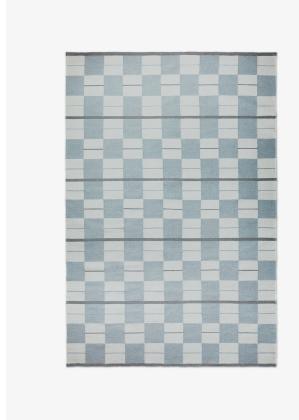

## **NORDIC KNOTS**

BÅSTAD - BLUE - 140X200 CM

Named after a beloved summer town in the south of Sweden and inspired by early 20th century textile art from that same region. Here in a combination of cream, oatmeal and gray. This rug is skillfully hand woven in high quality New Zealand wool for a soft feel that will last a lifetime. It is woven straight through so you can use both sides of the rug, should you need to. The Båstad collection is handmade in small batches. Only a few in each size are available.

COLORS: Blue, Teal, Cream, Red

SIZES: PRICES:

5'x8' \$595.00 6'x9' \$795.00 8'x10' \$1,095.00 9'x12' \$1,595.00

10'x14' \$2,095.00

A SCANDINAVIAN RUG CO. GOOD WEAVE™ SHOP ONLINE

CERTIFIED NORDICKNOTS.COM