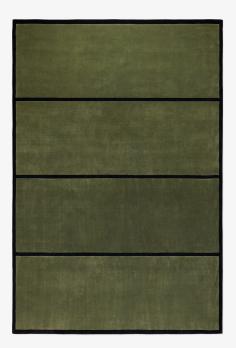

## NORR MÄLARSTRAND 01 - 170X240 CM

A tribute to the iconic simplicity of early modern and Swedish funkis design. These plush area rugs are inspired by bold geometric patterns and clean architectural lines. Handwoven from supremely soft and durable New Zealand wool. Featuring a refined color palette including soft neutrals and colorful accents. The Modernist Collection is handmade in small batches. Only a few in each size are available.

COLORS: Green, Oatmeal, Leo, Cream, Milano Green, Pink, Teal, Chestnut/Black, Dusty White/Black, Dusty White/Cream, Faded Blue/Black, Pistachio/Black, Yellow, Burnt Orange, Gray, Dusty white, Green/Oatmeal