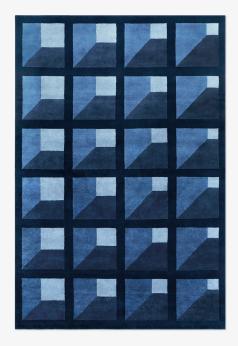

## GARDEN MAZE - BLUE - 140X200 CM

Designed by Campbell-Rey for Nordic Knots. Combining the duo's captivating use of color and decorative sensibility with the restraint of Nordic neoclassicism. Crafted from supremely soft and durable New Zealand wool, with motifs like the wreath and the folding ribbon alongside ideas inspired by the history of garden design. Garden Maze features a geometric pattern inspired by the formal gardens of Russell Page. Harmonious tones of Prussian blue come alive in a similar play on perspective, recalling the light and shadows of a labyrinthine skyline. The Campbell-Rey collection is handmade in small batches. Only a few in each size are available.