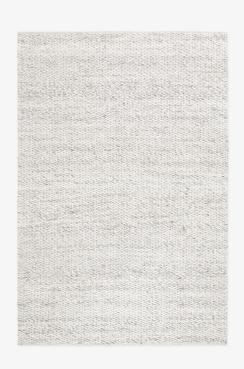

## **NORDIC KNOTS**

DUNES - MELANGE - 140X200 CM

Designed to let the comfortable material do all the talking, it is the voluminous yarns made from New Zealand wool that give Dunes its irresistibly soft texture. Woven in a melange of natural shades to a rich marbled look—a symbiosis between traditional craftsmanship and minimalistic elegance—lending each piece a contemporary grandeur. The Dunes collection is handmade in small batches. Only a few in each size are available.

COLORS: Gray, Silver, Warm Gray, Cream

SIZES: PRICES:

 5'x8'
 \$595.00

 6'x9'
 \$895.00

 8'x10'
 \$1,295.00

 9'x12'
 \$1,795.00

 10'x14'
 \$2,295.00

A SCANDINAVIAN RUG CO. GOOD WEAVE™ SHOP ONLINE