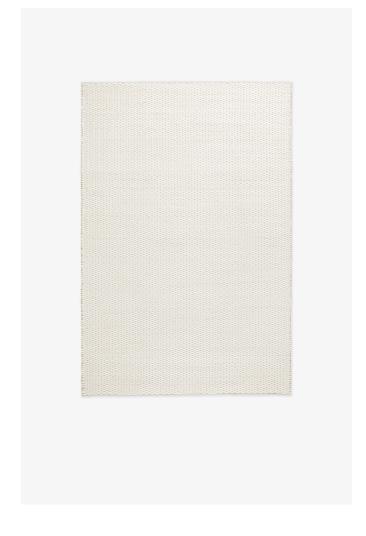

## **NORDIC KNOTS**

DUNES - CREAM - 140X200 CM

Designed to let the comfortable material do all the talking, it is the voluminous yarns made from New Zealand wool that give Dunes its irresistibly soft texture. Woven in a melange of natural shades to a rich marbled look—a symbiosis between traditional craftsmanship and minimalistic elegance—lending each piece a contemporary grandeur. The Dunes collection is handmade in small batches. Only a few in each size are available.

COLORS: White, Cream, Dusty White, Natural White, Gray

SIZES: PRICES:

 5'x8'
 \$595.00

 6'x9'
 \$895.00

 8'x10'
 \$1,295.00

 9'x12'
 \$1,795.00

\$2,295.00

A SCANDINAVIAN RUG CO. GOOD WEAVE™ SHOP ONLINE