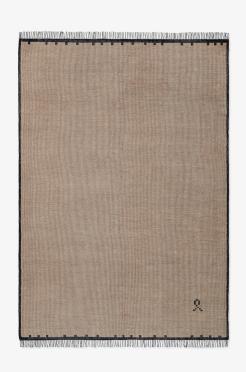

## **NORDIC KNOTS**

ELDER - BLACK - 140X200 CM

High craftsmanship meets contemporary expression in Elder, a soft yet textured design composed of minimalist patterns and muted hues. Hand-knotted from Sardinian wool using ancient artisan weaving techniques, made to transcend generations and trends. The Elder collection is handmade in small batches. Only a few in each size are available.