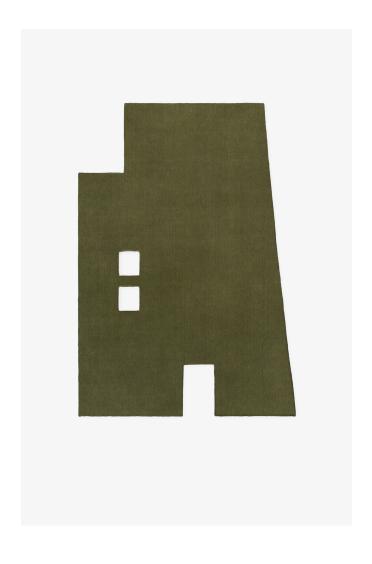

## **NORDIC KNOTS**

GARANCE - MOSS - 170X222 CMS

Parisian artist Garance Vallée reimagines the rugs of our signature Grand collection with totemic cut-outs and transformed angles. Presenting a sculptural trio of rugs that can be used as independent pieces or be combined, as the different shapes in the collection fit together like a puzzle. The artisan-made pieces feature a cut-pile design crafted from supremely soft and durable New Zealand wool. The Garance collection is handmade in small batches. Only a few in each size are available.

COLORS: Green, Olive, Leo, Dusty White

SIZES: PRICES:

5.7'x7.3' \$995.00

A SCANDINAVIAN RUG CO. GOOD WEAVE™ SHOP ONLINE

CERTIFIED NORDICKNOTS.COM