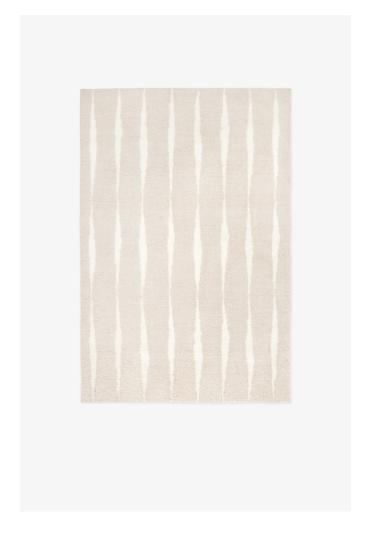

## **NORDIC KNOTS**

FJORD - PALE SAND - 140X200 CM SIZES:

A fjord or fiord is a long, narrow inlet with steep sides or cliffs, created by a glacier. This design is inspired by the Norwegian coastline and it's estimated 1,200 fjords. This shaggy rug is made with New Zealand wool for great quality and a soft feel. The Fjord collection is handmade in small batches. Only a few in each size are available.