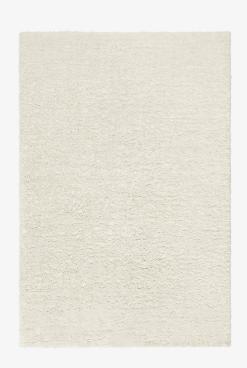

## FIELDS - DUSTY WHITE - 140X200 CM

Fields aims to translate the mood and texture of the natural landscape in the souther tip of Skåne. It has a soft shaggy wool weave, the colours symbolises the colours of the wheat fields as they mature during the course of summer. From a crisp dusty white when first rising from the soil, to a sun soaked sand at peak summer, to finally turning into an almost grey shade by the turn of the season. The Fields collection is handmade in small batches. Only a few in each size are available.

COLORS: White

| SIZES:  | PRICES:    |
|---------|------------|
| 5'x8'   | \$795.00   |
| 6'x9'   | \$1,095.00 |
| 8'x10'  | \$1,595.00 |
| 9'x12'  | \$2,095.00 |
| 10'x14' | \$2,695.00 |
|         |            |