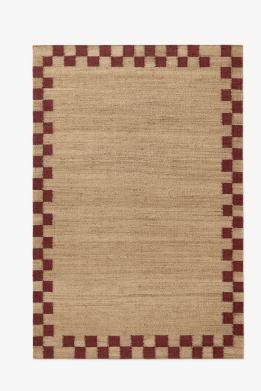

## **NORDIC KNOTS**

JUTE BORDER - RED - 140X200 CM

The modern rustic design Jute comes in a range of graphic patterns and uplifting color accents, which have been handcrafted using traditionally woven all-natural plant fibers. The enduring material features a rugged, brown melange with characteristic irregularities, making each piece unique. The Jute collection is handmade in small batches. Only a few in each size are available.