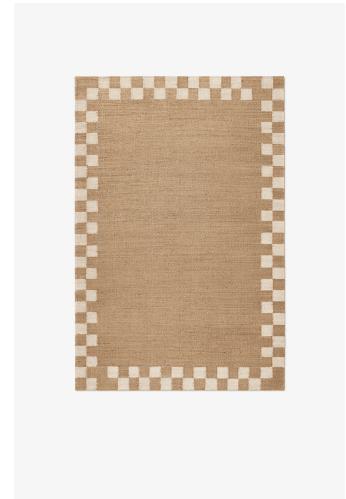

## **NORDIC KNOTS**

JUTE BORDER - CREAM - 140X200 CM

The modern rustic design Jute comes in a range of graphic patterns and uplifting color accents, which have been handcrafted using traditionally woven all-natural plant fibers. The enduring material features a rugged, brown melange with characteristic irregularities, making each piece unique. The Jute collection is handmade in small batches. Only a few in each size are available.