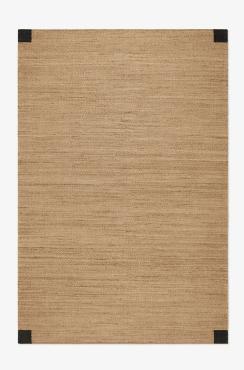

## NORDIC KNOTS

JUTE CORNER - BLACK - 140X200 CM

The modern rustic design Jute comes in a range of graphic patterns and uplifting color accents, which have been handcrafted using traditionally woven all-natural plant fibers. The enduring material features a rugged, brown melange with characteristic irregularities, making each piece unique. The Jute collection is handmade in small batches. Only a few in each size are available.

COLORS: Brown

| SIZES:    | PRICES: |
|-----------|---------|
| 5' x 8'   | €1 695  |
| 6' x 9'   | €1 695  |
| 8' x 8'   | €1 695  |
| 8' x 10'  | €1 695  |
| 9' x 12'  | €1 695  |
| 10' x 10' | €1 695  |
| 10' x 14' | €1 695  |
|           |         |