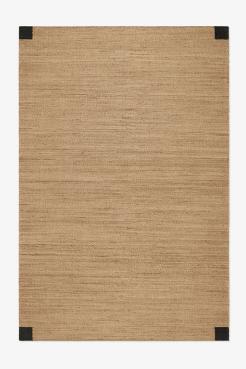

## **NORDIC KNOTS**

JUTE CORNER - BLACK - 140X200 CM

The modern rustic design Jute comes in a range of graphic patterns and uplifting color accents, which have been handcrafted using traditionally woven all-natural plant fibers. The enduring material features a rugged, brown melange with characteristic irregularities, making each piece unique. The Jute collection is handmade in small batches. Only a few in each size are available.