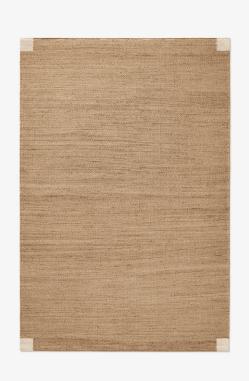

## **NORDIC KNOTS**

JUTE CORNER - CREAM - 140X200 CM

The modern rustic design Jute comes in a range of graphic patterns and uplifting color accents, which have been handcrafted using traditionally woven all-natural plant fibers. The enduring material features a rugged, brown melange with characteristic irregularities, making each piece unique. The Jute collection is handmade in small batches. Only a few in each size are available.