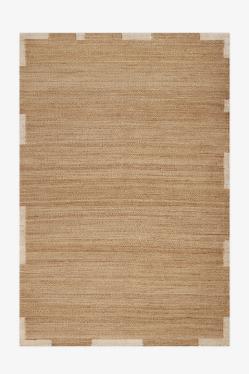

## **NORDIC KNOTS**

JUTE EDGE - CREAM - 140X200 CM

The modern rustic design Jute comes in a range of graphic patterns and uplifting color accents, which have been handcrafted using traditionally woven all-natural plant fibers. The enduring material features a rugged, brown melange with characteristic irregularities, making each piece unique. The Jute collection is handmade in small batches. Only a few in each size are available.