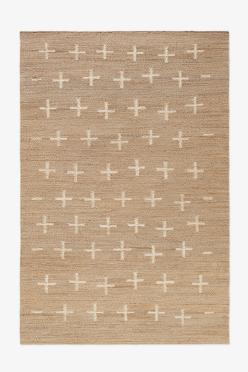

## **NORDIC KNOTS**

JUTE CROSS - CREAM - 140X200 CM

The modern rustic design Jute comes in a range of graphic patterns and uplifting color accents, which have been handcrafted using traditionally woven all-natural plant fibers. The enduring material features a rugged, brown melange with characteristic irregularities, making each piece unique. The jute collection is handmade in small batches. Only a few in each size are available.