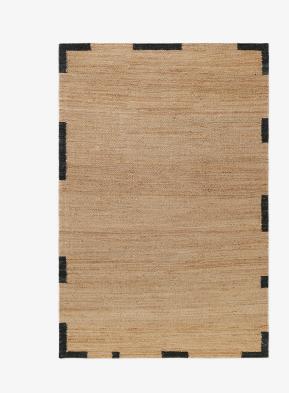

## NORDIC KNOTS

JUTE EDGE - BLACK - 140X200 CM

The modern rustic design Jute comes in a range of graphic patterns and uplifting color accents, which have been handcrafted using traditionally woven all-natural plant fibers. The enduring material features a rugged, brown melange with characteristic irregularities, making each piece unique. The Jute collection is handmade in small batches. Only a few in each size are available.