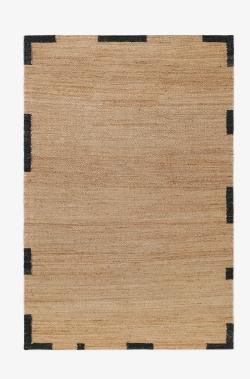

## **NORDIC KNOTS**

JUTE EDGE - BLACK - 140X200 CM

The modern rustic design Jute comes in a range of graphic patterns and uplifting color accents, which have been handcrafted using traditionally woven all-natural plant fibers. The enduring material features a rugged, brown melange with characteristic irregularities, making each piece unique. The Jute collection is handmade in small batches. Only a few in each size are available.