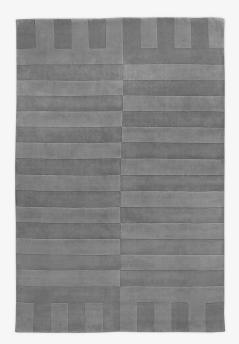

## NORDIC KNOTS

LUX 2 - GRAY - 140X200 CM

Inspired by the classic elegance of mid century art and design. Made in a solid color but cut with a two millimeter difference in pile height creating an understated and clean pattern. This plush cut-pile rug is made with New Zealand wool for great quality and a soft feel. The Lux-2 collection is handmade in small batches. Only a few in each size are available.