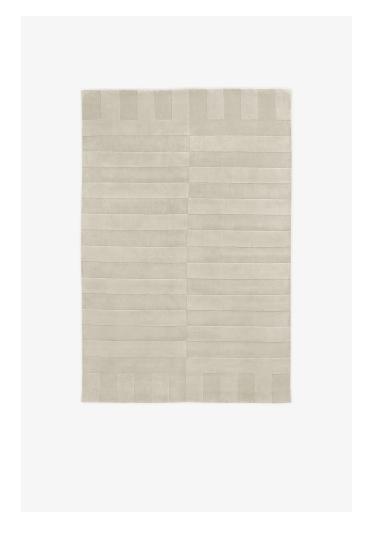

## **NORDIC KNOTS**

LUX 2 - OATMEAL - 140X200 CM

A tribute to the iconic simplicity of early modern and Swedish funkis design. These plush area rugs are inspired by bold geometric patterns and clean architectural lines. Handwoven from supremely soft and durable New Zealand wool. Featuring a refined color palette including soft neutrals and colorful accents. Lux 2 reflects the classic elegance of mid-century art and design. Made in a solid color but cut with a two millimeter difference in pile height creating an understated and clean pattern. The Modernist Collection is handmade in small batches. Only a few in each size are available.