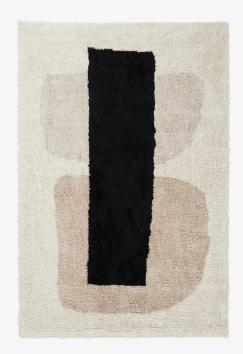

## MONOLITH 01 - DUSTY WHITE - 140X200 CM

Monolith is drawn from the silhouettes of a 1400-year-old mystical monument — 59 boulders raised on the rolling fields next to the Baltic Sea in the southern tip of Skåne. These age-old silhouettes, placed against the blue Scandinavian sky convey a sense of timelessness. The rugs have a shaggy and textured wool weave. The colors are inspired by the charcoal stones, the surrounding dusty fields and the teal blue colored ocean. The Monolith collection is handmade in small batches. Only a few in each size are available.