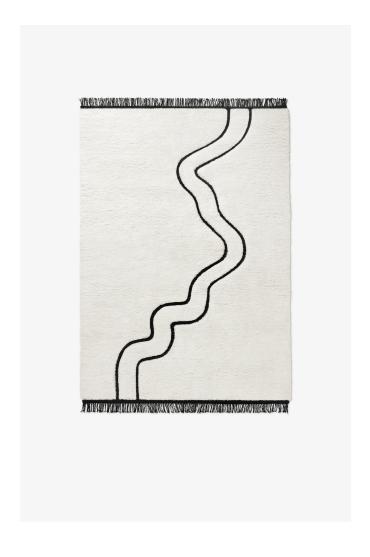

## **NORDIC KNOTS**

RIVER - SNOW - 140X200 CM

River is a shaggy rug in creamy hues of luxuriously soft New Zealand wool, contrasted by dark streams of woven canvas. Its name is a reference to the river that divides the snow-clad landscape with its beautifully curved shoreline, in the Dalarna region of Sweden. Crafted by hand in small artisanal batches.