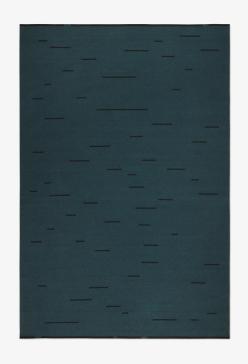

## **NORDIC KNOTS**

RAIN - TEAL - 140X200 CM

A minimalist expression in our timeless signature colors; Teal, Dusty White and Beige. The rugs are a great choice as an accent in a sophisticated sparse home but also a perfect subtle compliment to a bold and eclectic aesthetic. This rug is skillfully hand woven in high quality New Zealand wool for a soft feel that will last a lifetime. It is woven straight through so you can use both sides of the rug, should you need to. The Rain collection is handmade in small batches. Only a few in each size are available.