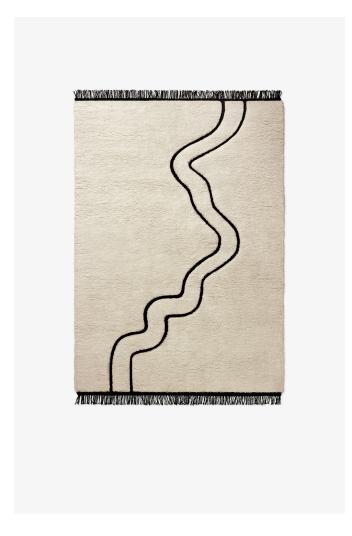

## **NORDIC KNOTS**

RIVER - MUD WHITE - 140X200 CM

River is a shaggy rug in creamy hues of luxuriously soft New Zealand wool, contrasted by dark streams of woven canvas. Its name is a reference to the river that divides the snow-clad landscape with its beautifully curved shoreline, in the Dalarna region of Sweden. The River collection is handmade in small batches. Only a few in each size are available.