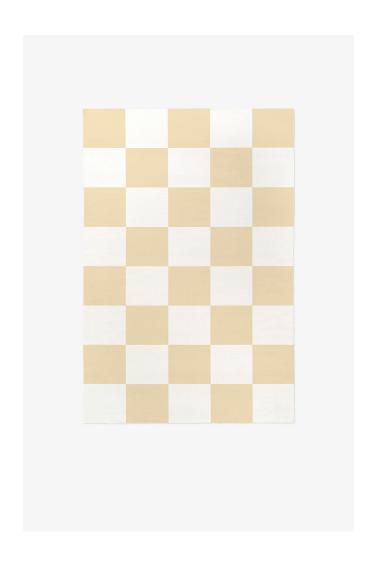

## **NORDIC KNOTS**

SQUARE - YELLOW - 140X200 CM

Square: the epitome of contemporary cool with an eclectic twist. This graphic flat weave rug, crafted from the finest New Zealand wool, effortlessly enhances any space—whether a sleek urban loft or a charming country home. Available in an array of captivating colors. Yellow: Sunrise yellow, bringing a sense of calm and gentle warmth.