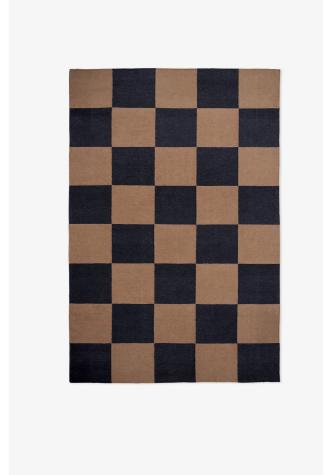

## **NORDIC KNOTS**

SQUARE - TOBACCO - 140X200 CM

Square: the epitome of contemporary cool with an eclectic twist. This graphic flat weave rug, crafted from the finest New Zealand wool, effortlessly enhances any space—whether a sleek urban loft or a charming country home. Available in an array of captivating colors. Tobacco: Rich and nostalgic, bringing warmth and depth to your decor.