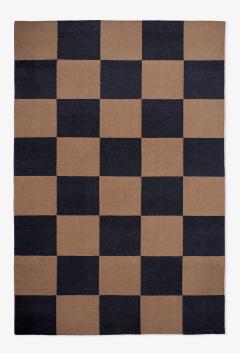

## SQUARE - TOBACCO - 140X200 CM

Square: the epitome of contemporary cool with an eclectic twist. This graphic flat weave rug, crafted from the finest New Zealand wool, effortlessly enhances any space—whether a sleek urban loft or a charming country home. Available in an array of captivating colors. Tobacco: Rich and nostalgic, bringing warmth and depth to your decor.