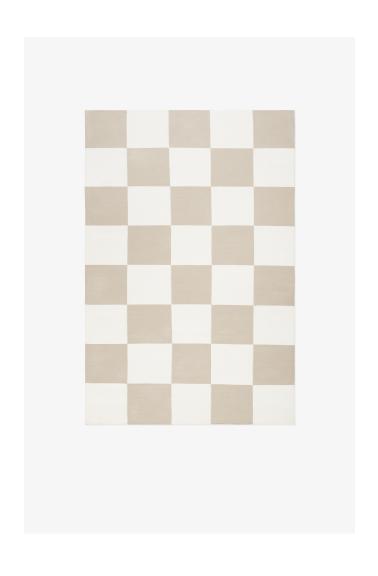

## **NORDIC KNOTS**

SQUARE - SAND - 140X200 CM

Square: the epitome of contemporary cool with an eclectic twist. This graphic flat weave rug, crafted from the finest New Zealand wool, effortlessly enhances any space—whether a sleek urban loft or a charming country home. Available in an array of captivating colors. Sand: A timeless neutral, perfect for creating a serene and balanced atmosphere.