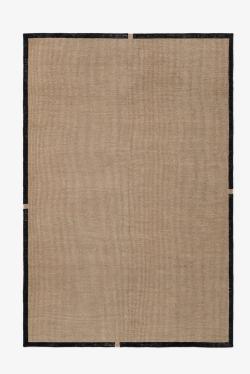

## **NORDIC KNOTS**

TERRA 02 - BEIGE - 140X200 CM

Terra 02 is a weather resistant flatweave rug made from recycled plastic bottles, designed to elevate outdoor spaces with comfort, style and durability. With a sleek understated sensibility, it brings a sense of irreverent elegance imagined for a vibrant rooftop terrace or backyard oasis. The Terra collection is handmade in small batches. Only a few in each size are available.

COLORS: Beige, Brown

SIZES: PRICES:

5'x8'\$595.006'x9'\$795.008'x10'\$1,095.009'x12'\$1,595.00

10'x14' \$1,995.00

A SCANDINAVIAN RUG CO. GOOD WEAVE™ SHOP ONLINE

CERTIFIED NORDICKNOTS.COM