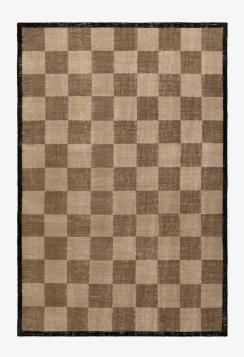

## **NORDIC KNOTS**

TERRA 01 - TOBACCO - 140X200 CM

Terra 01 is a weather resistant flatweave rug made from recycled plastic bottles, designed to elevate outdoor spaces with comfort, style and durability. With a sleek understated sensibility, it brings a sense of irreverent elegance imagined for a vibrant rooftop terrace or backyard oasis. The Terra collection is handmade in small batches. Only a few in each size are available.

COLORS: Brown, Black, Beige

SIZES: PRICES:

5'x8' \$595.00 6'x9' \$795.00 8'x10' \$1,095.00 9'x12' \$1,595.00

10'x14' \$1,995.00

A SCANDINAVIAN RUG CO. GOOD WEAVE™ SHOP ONLINE

CERTIFIED NORDICKNOTS.COM