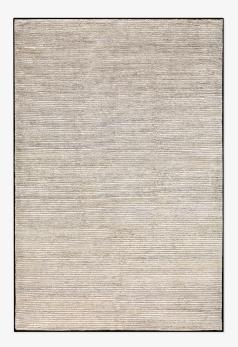

## TWIN 01 - NATURAL - 140X200 CM

It is the intricate interplay of materials, uniting durable jute loops and linen pile, that gives Twin 01 its striking texture. A rich, warm beige weave emphasized by vertical lines and framed by black contrast binding, relying on the refined detailing of artisan techniques to counterbalance the slicker elements of a modern home. Twin 01 is handmade in small batches. Only a few in each size are available.