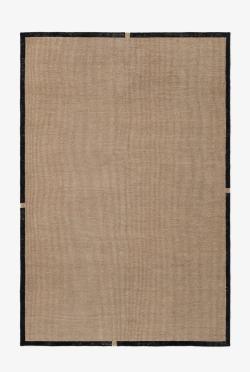

## NORDIC KNOTS

TERRA 02 - BEIGE - 140X200 CM

Terra 02 is a weather resistant flatweave rug made from recycled plastic bottles, designed to elevate outdoor spaces with comfort, style and durability. With a sleek understated sensibility, it brings a sense of irreverent elegance imagined for a vibrant rooftop terrace or backyard oasis. The Terra collection is handmade in small batches. Only a few in each size are available.

COLORS: Beige, Black, Brown, Tobacco

| SIZES:     | PRICES: |
|------------|---------|
| 140x200 cm | €395    |
| 170x240 cm | €595    |
| 200x300 cm | €895    |
| 250x350 cm | €1 295  |
| 300x400 cm | €1 795  |