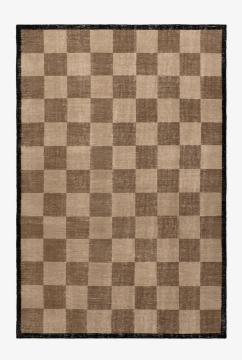

## **NORDIC KNOTS**

TERRA 01 - TOBACCO - 140X200 CM

Terra 01 is a weather resistant flatweave rug made from recycled plastic bottles, designed to elevate outdoor spaces with comfort, style and durability. With a sleek understated sensibility, it brings a sense of irreverent elegance imagined for a vibrant rooftop terrace or backyard oasis. The Terra collection is handmade in small batches. Only a few in each size are available.

COLORS: Brown, Black, Beige

| SIZES:     | PRICES: |
|------------|---------|
| 140x200 cm | €395    |
| 170x240 cm | €595    |
| 200x300 cm | €895    |
| 250x350 cm | €1 295  |
| 300x400 cm | €1 795  |