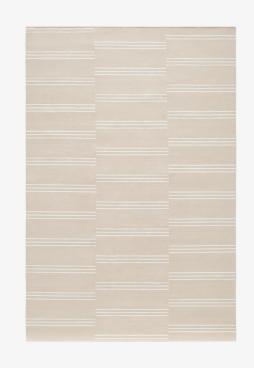

## STRIPES - SAND/CREAM - 140X200 CM

The brick patterned stripes gives the rug a unique expression and the soft colors beautifully complements its surroundings. This rug is skillfully hand loomed in high quality New Zealand wool for a soft feel that will last a lifetime. It is woven straight through so you can use both sides of the rug, should you need to. The Stripes collection is handmade in small batches. Only a few in each size are available.

COLORS: Beige, Brown, White

| SIZES:     | PRICES: |
|------------|---------|
| 75x250 cm  | €195    |
| 75x350 cm  | €295    |
| 140x200 cm | €295    |
| 170x240 cm | €495    |
| 200x300 cm | €695    |
| 250x350 cm | €995    |
|            |         |