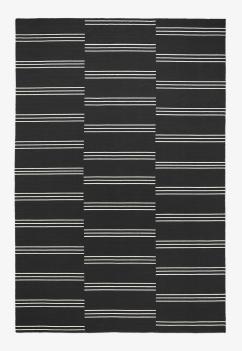

## STRIPES - ANTHRACITE/CREAM - 140X200 CM

The brick patterned stripes gives the rug a unique expression and the soft colors beautifully complements its surroundings. This rug is skillfully hand loomed in high quality New Zealand wool for a soft feel that will last a lifetime. It is woven straight through so you can use both sides of the rug, should you need to. The Stripes collection is handmade in small batches. Only a few in each size are available.

COLORS: Gray, Teal, Black, Anthracite, Cream, Sand

| SIZES:     | PRICES: |
|------------|---------|
| 140x200 cm | €295    |
| 170x240 cm | €495    |
| 200x300 cm | €695    |
| 250x350 cm | €995    |

GOOD WEAVE™ CERTIFIED