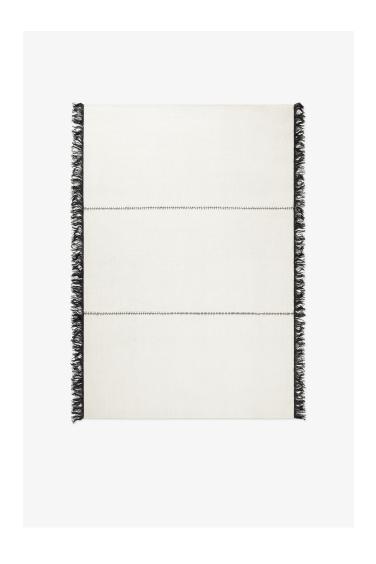

## **NORDIC KNOTS**

ARTISAN - OLD WHITE - 140X200

A contemporary flat-weave design handcrafted with artisan techniques using our high-quality New Zealand wool. The horizontal fringes beautifully frame the room and give a distinct expression to the otherwise minimalist design. The rugs are woven in panels then stitched together by hand. This gives each rug unique variations – perfect imperfections you will come to cherish for a long time. The Artisan collection is handmade in small batches. Only a few in each size are available.