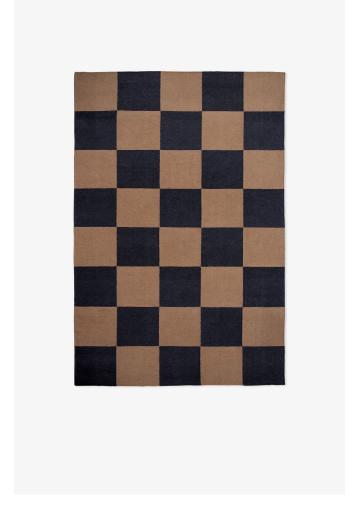

## **NORDIC KNOTS**

SQUARE - TOBACCO - 140X200 CM

Square: the epitome of contemporary cool with an eclectic twist. This graphic flat weave rug, crafted from the finest New Zealand wool, effortlessly enhances any space—whether a sleek urban loft or a charming country home. Available in an array of captivating colors. Tobacco: Rich and nostalgic, bringing warmth and depth to your decor.