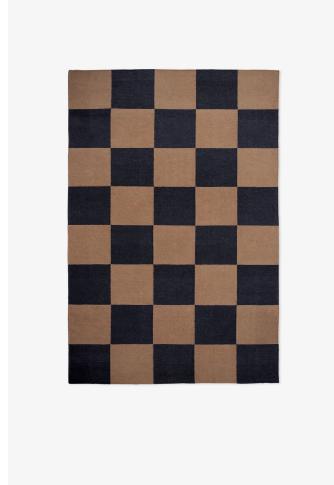

## **NORDIC KNOTS**

SQUARE - TOBACCO - 140X200 CM

Square: the epitome of contemporary cool with an eclectic twist. This graphic flat weave rug, crafted from the finest New Zealand wool, effortlessly enhances any space—whether a sleek urban loft or a charming country home. Available in an array of captivating colors. Tobacco: Rich and nostalgic, bringing warmth and depth to your decor.