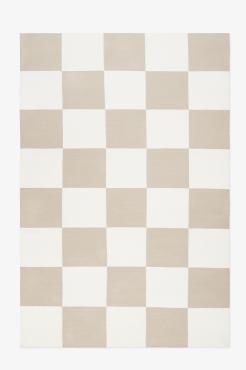

## SQUARE - SAND - 140X200 CM

Square is a flat weave rug with refined graphic squares designed to transform even the simplest room with modern bohemian elegance. Skillfully crafted from New Zealand wool in earthy hues to warm up your home. It is woven straight through, so you can use both sides of the rug, should you need to. The Square collection is handmade in small batches. Only a few in each size are available.