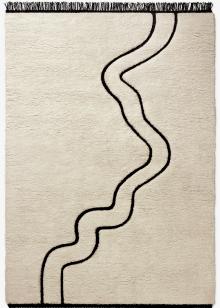

## RIVER - MUD WHITE - 140X200 CM

River is a shaggy rug in creamy hues of luxuriously soft New Zealand wool, contrasted by dark streams of woven canvas. Its name is a reference to the river that divides the snow-clad landscape with its beautifully curved shoreline, in the Dalarna region of Sweden. The River collection is handmade in small batches. Only a few in each size are available.