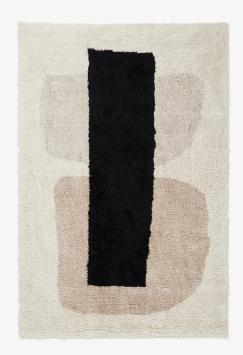

## MONOLITH 01 - DUSTY WHITE - 140X200 CM

Monolith is drawn from the silhouettes of a 1400-year-old mystical monument — 59 boulders raised on the rolling fields next to the Baltic Sea in the southern tip of Skåne. These age-old silhouettes, placed against the blue Scandinavian sky convey a sense of timelessness. The rugs have a shaggy and textured wool weave. The colors are inspired by the charcoal stones, the surrounding dusty fields and the teal blue colored ocean. The Monolith collection is handmade in small batches. Only a few in each size are available.