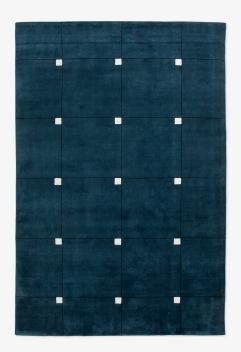

## NORDIC KNOTS

MODERN - TEAL - 140X200 CM

A tribute to the iconic simplicity of early modern and Swedish funkis design. These plush area rugs are inspired by bold geometric patterns and clean architectural lines. Handwoven from supremely soft and durable New Zealand wool. Featuring a refined color palette including soft neutrals and colorful accents. Modern's graphic aesthetic is composed with a pattern of industrial repetition, encompassing the architectural shapes of modernism with elegant simplicity. The Modernist Collection is handmade in small batches. Only a few in each size are available.