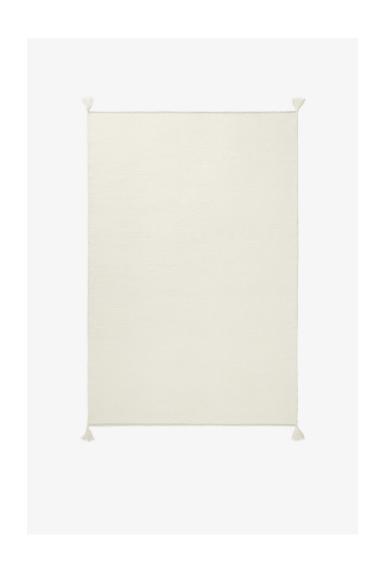

## **NORDIC KNOTS**

MERINO - NATURAL WHITE - 140X200 CM

A flatweave wool rug unlike any other. Handmade by artisan weavers with an all-natural undyed merino wool — our softest and highest quality fibre. The natural merino yarn has a dusty warm shade of white that will beautifully complement other natural materials such as wood, stone and concrete. It's an austere design but with a lot of attention to the details. The elegant trimmed edge and the tied up merino fringes in each corner gives it a Scandi-Bohemian aesthetic that makes it; simply a statement. The Merino collection is handmade in small batches. Only a few in each size are available.