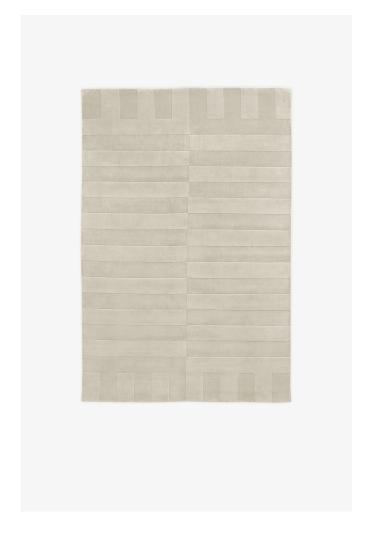

## LUX 2 - OATMEAL - 140X200 CM

A tribute to the iconic simplicity of early modern and Swedish funkis design. These plush area rugs are inspired by bold geometric patterns and clean architectural lines. Handwoven from supremely soft and durable New Zealand wool. Featuring a refined color palette including soft neutrals and colorful accents. Lux 2 reflects the classic elegance of mid-century art and design. Made in a solid color but cut with a two millimeter difference in pile height creating an understated and clean pattern. The Modernist Collection is handmade in small batches. Only a few in each size are available.