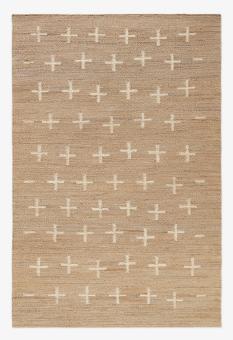

## JUTE CROSS - CREAM - 140X200 CM

The modern rustic design Jute comes in a range of graphic patterns and uplifting color accents, which have been handcrafted using traditionally woven all-natural plant fibers. The enduring material features a rugged, brown melange with characteristic irregularities, making each piece unique. The jute collection is handmade in small batches. Only a few in each size are available.