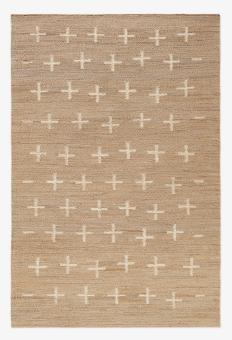

## JUTE CROSS - CREAM - 140X200 CM

The modern rustic design Jute comes in a range of graphic patterns and uplifting color accents, which have been handcrafted using traditionally woven all-natural plant fibers. The enduring material features a rugged, brown melange with characteristic irregularities, making each piece unique. The jute collection is handmade in small batches. Only a few in each size are available.